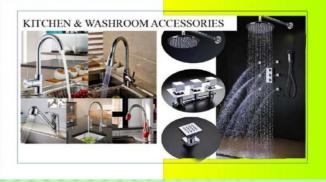

# KITCHEN & WASHROOM ACCESSORIES

### **ALUMINIUM WINDOWS**

**EXHAUST FANS** BEST QUALITY EXHAUST FANS WILL BE USED FOR KITCHEN & WASHROOM