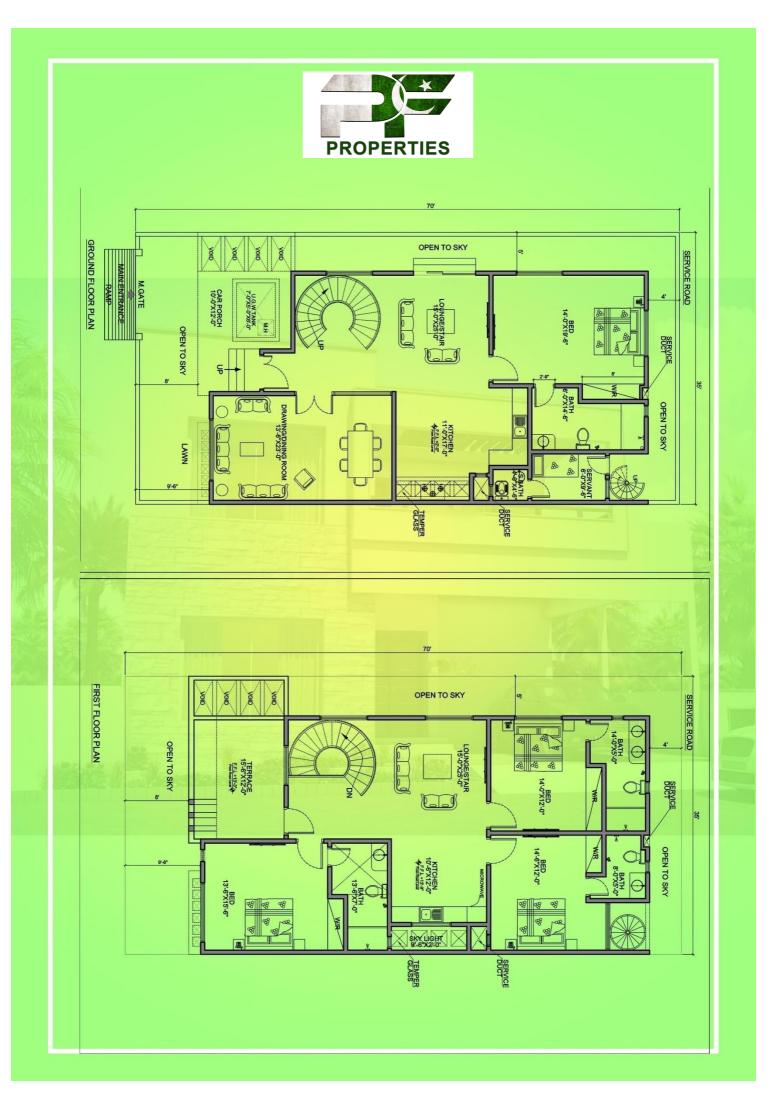

# **250 Sq Yard Elevations**

We are offering 272 sq yards Villa Construction as per below plan:

| Villa           | Covered<br>Area | Standard Villa<br>Amount | Supreme Villa<br>Amount | Smart Villa<br>Amount | Duration        |
|-----------------|-----------------|--------------------------|-------------------------|-----------------------|-----------------|
| 272 Sq<br>Yards | 4000 sq feet    | 19,200,000               | 21,200,000              | 22,500,000            | 12-14<br>Months |