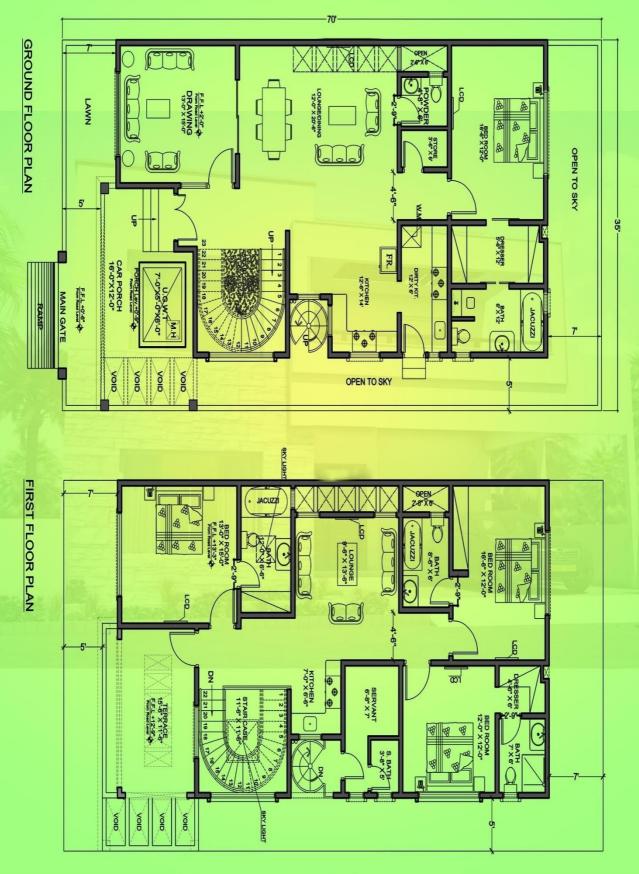

# **250 Sq Yard Elevations**

We are offering 272 sq yards Villa Construction as per below plan:

| Villa           | Covered<br>Area | Standard Villa<br>Amount | Supreme Villa<br>Amount | Smart Villa<br>Amount | Duration        |
|-----------------|-----------------|--------------------------|-------------------------|-----------------------|-----------------|
| 272 Sq<br>Yards | 4000 sq feet    | 19,200,000               | 21,200,000              | 22,500,000            | 12-14<br>Months |