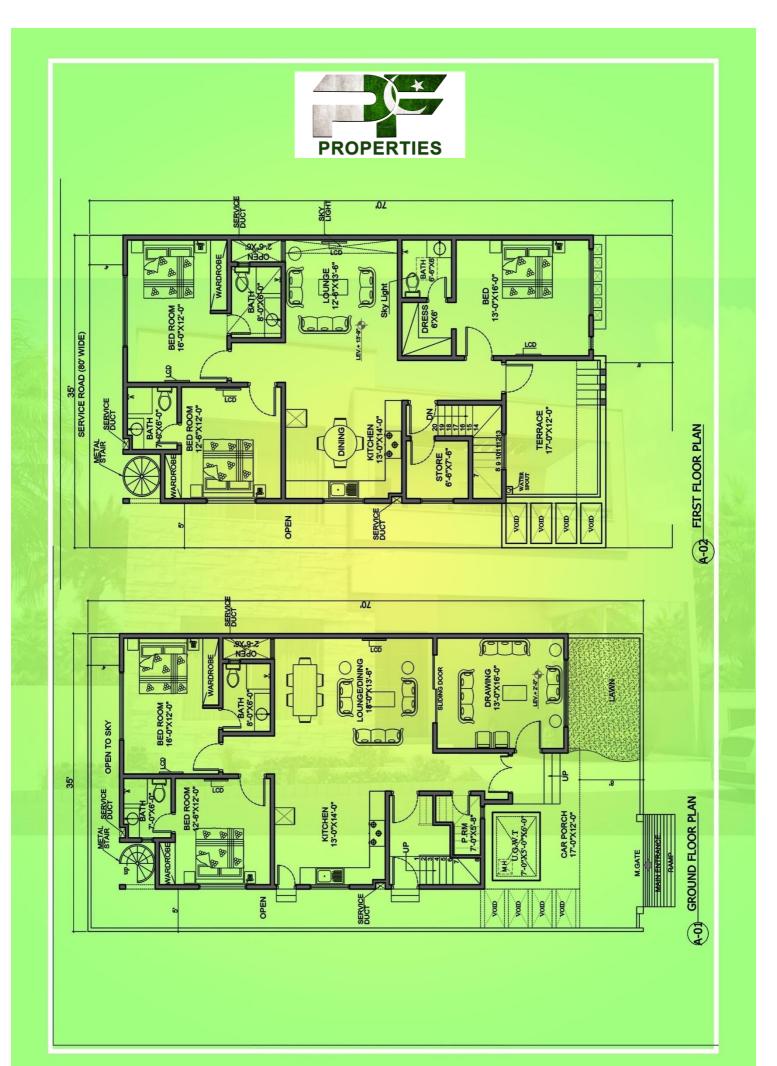

# **250 Sq Yard Elevations**

We are offering 272 sq yards Villa Construction as per below plan:

| Villa           | Covered<br>Area | Standard Villa<br>Amount | Supreme Villa<br>Amount | Smart Villa<br>Amount | Duration        |
|-----------------|-----------------|--------------------------|-------------------------|-----------------------|-----------------|
| 272 Sq<br>Yards | 4000 sq feet    | 19,200,000               | 21,200,000              | 22,500,000            | 12-14<br>Months |