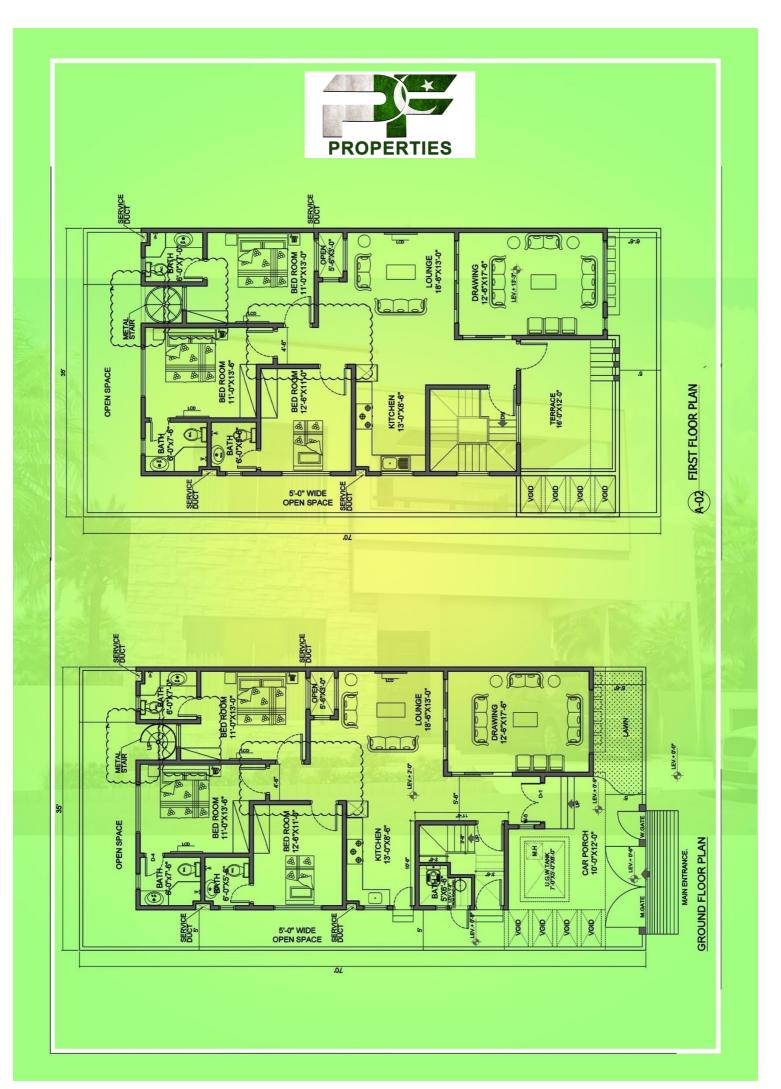

# **250 Sq Yard Elevations**





# **250 Sq Yard Elevations**







# **250 Sq Yard Elevations**

















#### **Dear Client**

First of all, thank you for interest and query about the quotation of 272 Yards Villa. At Pak Flag Properties We always strive to give world class services to our clients and maintain our quality standards as per demand of international markets.

We are offering 272 sq yards Villa Construction as per below plan:

| Villa           | Covered<br>Area | Standard Villa<br>Amount | Supreme Villa<br>Amount | Smart Villa<br>Amount | Duration        |
|-----------------|-----------------|--------------------------|-------------------------|-----------------------|-----------------|
| 272 Sq<br>Yards | 4000 sq feet    | 19,200,000               | 21,200,000              | 22,500,000            | 12-14<br>Months |

\*Calculation based on estimated covered area, Actual amoun